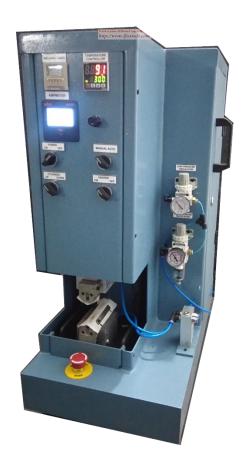

## Advantages of PipeWelding Machine for Drip pipe

- FULLY AUTOMATIC PLC CONTROLLED OPERATION WITH HANDS FREE OPERATION,
- ELIMINATES THE USE OF CONNECTOR COMPLETELY.
- SUITED FOR BOTH ROUND AND FLAT DRIP PIPES IS 13488.
- WELDS JOINTS OF DRIP PIPES FROM 0.15mm (6MIL) TO 0.4MM (16 MIL)
- JOINING TIME VARIES FROM 20 TO 40 SEC / JOINT.
- TOTAL LEAKPROOF JOINT
- PROVEN TECHNOLOGY OVER THE WORLD AND EXPORTED TO EUROPE AND USA.
- USES HIGHSPEED INDUCTION HEATERS FOR FAILSAFE JOINTS.
- NO REJECTION IN THE FIELD DUE TO ZERO CONNECTORS.
- USES SIEMENS PLC, AUTONICS PID CONTROLLERS & SMC PNEUMATICS ,