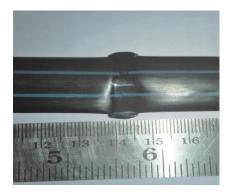

Welded joints photo

## Advantages of PipeWelding Machine for Drip pipe

- FULLY AUTOMATIC PLC CONTROLLED OPERATION WITH HANDS FREE OPERATION,
- ELIMINATES THE USE OF CONNECTOR COMPLETELY.
- SUITED FOR BOTH ROUND AND FLAT DRIP PIPES IS 13488.
- WELDS JOINTS OF DRIP PIPES FROM 0.15mm (6MIL) TO 0.4MM (16 MIL)
- JOINING TIME VARIES FROM 20 TO 40 SEC / JOINT.
- TOTAL LEAKPROOF JOINT
- PROVEN TECHNOLOGY OVER THE WORLD AND EXPORTED TO EUROPE AND USA.
- USES HIGHSPEED INDUCTION HEATERS FOR FAILSAFE JOINTS.
- NO REJECTION IN THE FIELD DUE TO ZERO CONNECTORS.
- USES SIEMENS PLC, AUTONICS PID CONTROLLERS & SMC PNEUMATICS ,