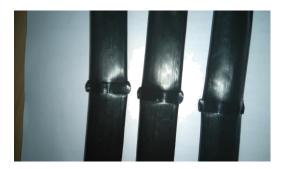

Welded joints photo

## Advantages of PipeWelding Machine for Drip pipe

- FULLY AUTOMATIC PLC CONTROLLED OPERATION WITH HANDS FREE OPERATION,
- ELIMINATES THE USE OF CONNECTOR COMPLETELY.
- SUITED FOR BOTH ROUND AND FLAT DRIP PIPES IS 13488.
- WELDS JOINTS OF DRIP PIPES FROM 0.15mm (6MIL) TO 0.4MM (16 MIL)
- JOINING TIME VARIES FROM 20 TO 40 SEC / JOINT.
- TOTAL LEAKPROOF JOINT
- PROVEN TECHNOLOGY OVER THE WORLD AND EXPORTED TO EUROPE AND USA.
- USES HIGHSPEED INDUCTION HEATERS FOR FAILSAFE JOINTS.
- NO REJECTION IN THE FIELD DUE TO ZERO CONNECTORS.
- USES SIEMENS PLC, AUTONICS PID CONTROLLERS & SMC PNEUMATICS ,



## About Us

Promoted by Technocrats having more than 30 years of experience in the industry with hands on experience in developing complicated Special Purpose Machines.

##